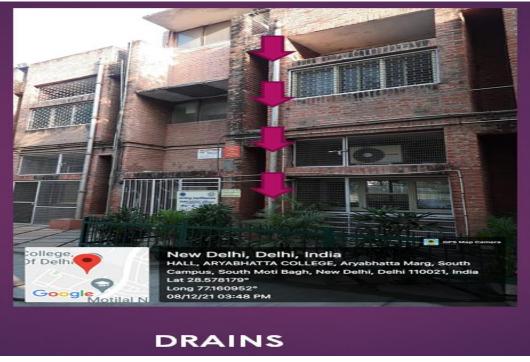

## **SUPPORTING DOCUMENTS FOR 7.1.4**

#### 7.1.4 Water conservation facilities available in the institution

| S. No. | Description                                                       | Page No. |
|--------|-------------------------------------------------------------------|----------|
| 1.     | Rain Water harvesting                                             | 2-3      |
| 2.     | Tanks and Bunds                                                   | 4        |
| 3.     | Waste water recycling                                             | 5        |
| 4.     | Maintenance of water bodies and distribution system in the campus | 6        |

## 1. Rain Water harvesting







#### 2. Tanks and Bunds





## 3. Waste water recycling





#### Video Link-

https://aryabhattacollege.ac.in/CR7/7.1/7.1.4%20RO%20watre%20video.mp4

# 4. Maintenance of water bodies and distribution system in the campus