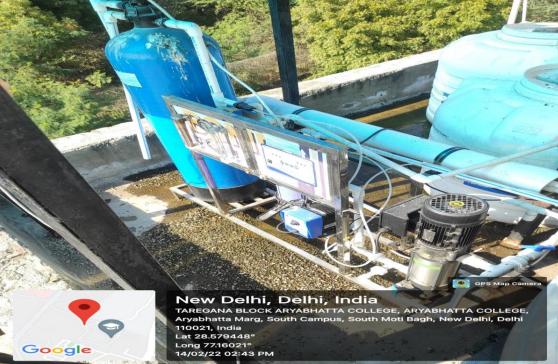

## **SUPPORTING DOCUMENTS FOR 7.1.4**

#### 7.1.4 Water conservation facilities available in the institution

| S. No. | Description                                                       | Page No. |
|--------|-------------------------------------------------------------------|----------|
| 1.     | Rain Water harvesting                                             | 2-3      |
| 2.     | Tanks and Bunds                                                   | 4        |
| 3.     | Waste water recycling                                             | 5        |
| 4.     | Maintenance of water bodies and distribution system in the campus | 6        |

## 1. Rain Water harvesting







#### 2. Tanks and Bunds





## 3. Waste water recycling





#### Video Link-

https://aryabhattacollege.ac.in/CR7/7.1/7.1.4%20RO%20watre%20video.mp4

# 4. Maintenance of water bodies and distribution system in the campus