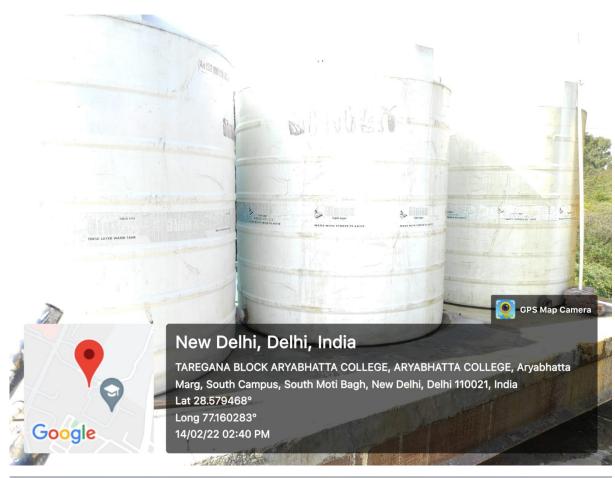

## **SUPPORTING DOCUMENTS FOR 7.1.4**

#### 7.1.4 Water conservation facilities available in the institution

| S. No. | Description                                                       | Page No. |
|--------|-------------------------------------------------------------------|----------|
| 1.     | Rain Water harvesting                                             | 2-3      |
| 2.     | Tanks and Bunds                                                   | 4        |
| 3.     | Waste water recycling                                             | 5        |
| 4.     | Maintenance of water bodies and distribution system in the campus | 6        |

## 1. Rain Water harvesting







#### 2. Tanks and Bunds





## 3. Waste water recycling





#### Video Link-

https://aryabhattacollege.ac.in/CR7/7.1/7.1.4%20RO%20watre%20video.mp4

# 4. Maintenance of water bodies and distribution system in the campus