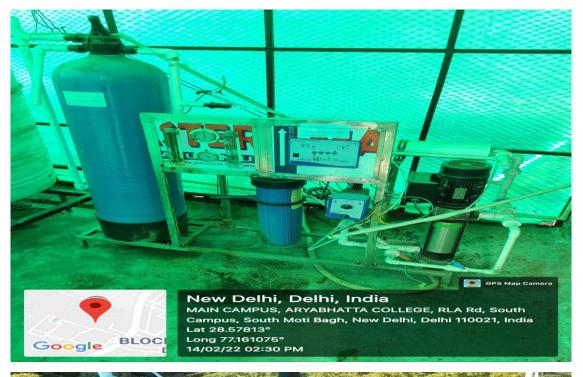

## **SUPPORTING DOCUMENTS FOR 7.1.4**

#### 7.1.4 Water conservation facilities available in the institution

| S. No. | Description                                                       | Page No. |
|--------|-------------------------------------------------------------------|----------|
| 1.     | Rain Water harvesting                                             | 2-3      |
| 2.     | Tanks and Bunds                                                   | 4        |
| 3.     | Waste water recycling                                             | 5        |
| 4.     | Maintenance of water bodies and distribution system in the campus | 6        |

## 1. Rain Water harvesting







#### 2. Tanks and Bunds





## 3. Waste water recycling





#### Video Link-

https://aryabhattacollege.ac.in/CR7/7.1/7.1.4%20RO%20watre%20video.mp4

# 4. Maintenance of water bodies and distribution system in the campus