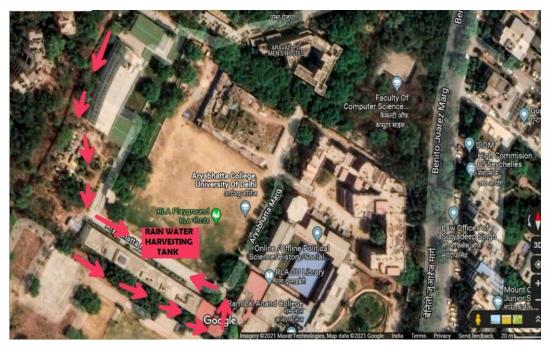

## **SUPPORTING DOCUMENTS FOR 7.1.4**

#### 7.1.4 Water conservation facilities available in the institution

| S. No. | Description                                                       | Page No. |
|--------|-------------------------------------------------------------------|----------|
| 1.     | Rain Water harvesting                                             | 2-3      |
| 2.     | Tanks and Bunds                                                   | 4        |
| 3.     | Waste water recycling                                             | 5        |
| 4.     | Maintenance of water bodies and distribution system in the campus | 6        |

## 1. Rain Water harvesting







#### 2. Tanks and Bunds





## 3. Waste water recycling





#### Video Link-

https://aryabhattacollege.ac.in/CR7/7.1/7.1.4%20RO%20watre%20video.mp4

# 4. Maintenance of water bodies and distribution system in the campus