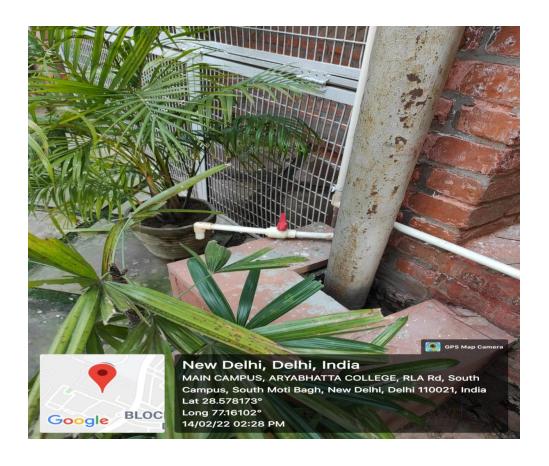

## **SUPPORTING DOCUMENTS FOR 7.1.4**

#### 7.1.4 Water conservation facilities available in the institution

| S. No. | Description                                                       | Page No. |
|--------|-------------------------------------------------------------------|----------|
| 1.     | Rain Water harvesting                                             | 2-3      |
| 2.     | Tanks and Bunds                                                   | 4        |
| 3.     | Waste water recycling                                             | 5        |
| 4.     | Maintenance of water bodies and distribution system in the campus | 6        |

## 1. Rain Water harvesting







#### 2. Tanks and Bunds





## 3. Waste water recycling





#### Video Link-

https://aryabhattacollege.ac.in/CR7/7.1/7.1.4%20RO%20watre%20video.mp4

# 4. Maintenance of water bodies and distribution system in the campus