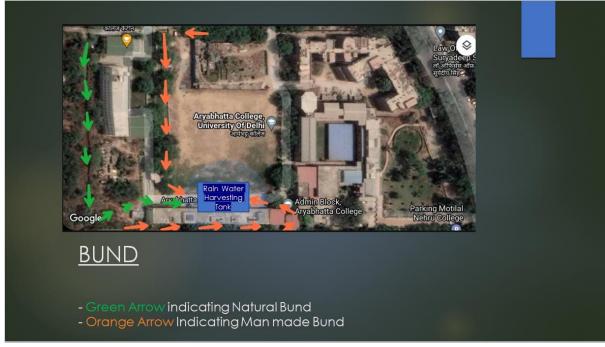

## **SUPPORTING DOCUMENTS FOR 7.1.4**

#### 7.1.4 Water conservation facilities available in the institution

| S. No. | Description                                                       | Page No. |
|--------|-------------------------------------------------------------------|----------|
| 1.     | Rain Water harvesting                                             | 2-3      |
| 2.     | Tanks and Bunds                                                   | 4        |
| 3.     | Waste water recycling                                             | 5        |
| 4.     | Maintenance of water bodies and distribution system in the campus | 6        |

## 1. Rain Water harvesting







#### 2. Tanks and Bunds





## 3. Waste water recycling





#### Video Link-

https://aryabhattacollege.ac.in/CR7/7.1/7.1.4%20RO%20watre%20video.mp4

# 4. Maintenance of water bodies and distribution system in the campus